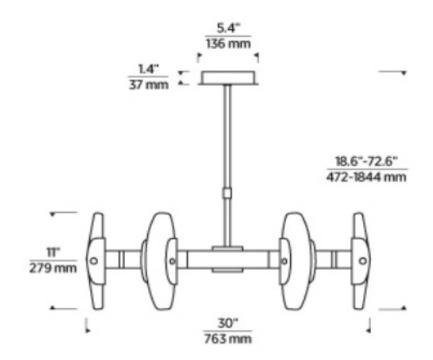

fissures and imperfections from the casting process. This fixture proves its distinction over time, aging with elegance and becoming unified with the place it intends to call home.

## **Materials Shown**

Plated Brass and Cast Glass

#### **Dimensions**

Length: 30" Width: 30" Height: 11"

#### Available In









## Weight

45 lbs

#### **Socket**

G26

#### **Bulb Type**

LED

#### **Bulb Size**

A23/6m

#### Wattage

30.8w (1513lm)

## Voltage

120V-277V

## NRTL/CE Listing

Indoor locations only

#### **Notations**

- -2700K LED modules
- -Dimmable with most LED compatible ELV, TRIAC and 0-10V dimmers.
- -Includes (3) 6" and (4) 12" rigid stems in coordinating
- -The LED Driver is housed within the junction box. (L. 3.03"  $\mid$  W. 1.5"  $\mid$  H. 1.12")

## Warranty

5 years