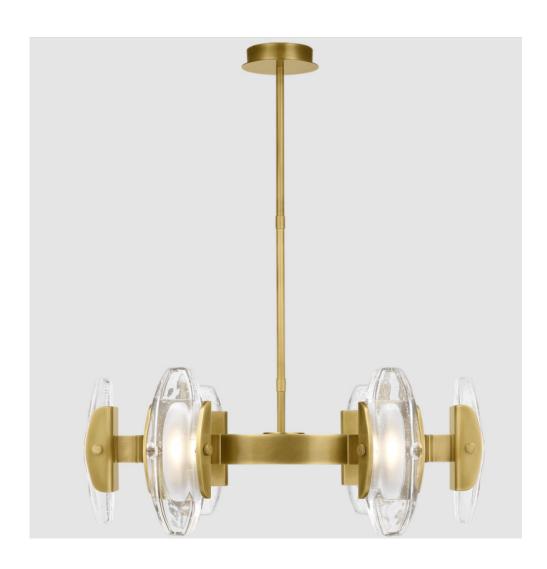

## **Description**

The Wythe Medium Chandelier by AvroKO presents a strong impression with smooth diffusing light in its most honest and simplest form. It is created from the marriage of industrial elements and the raw natural expression of glass. The cylindrical brass structure holds cast glass that is lit to highlight the natural fissures and imperfections from the casting process. This fixture proves its distinction over time, aging with elegance and becoming unified with the place it intends to call home.

## **Materials Shown**

Plated Brass and Cast Glass