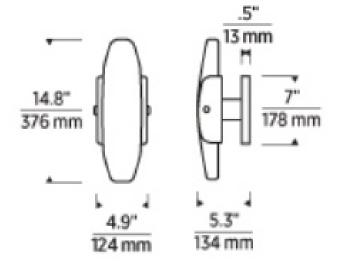

s from the casting process. This fixture proves its distinction over time, aging with elegance and becoming unified with the place it intends to call home.

#### **Materials Shown**

Plated Brass and Cast Glass

## **Dimensions**

Length: 4.9" Width: 5.3" Height: 14.8"

## Available In







# Weight

10 lbs

## **Socket**

G26

## **Bulb Type**

LED

#### **Bulb Size**

## Wattage

21.6w (1500lm)

## Voltage

120V-277V

# **NRTL/CE Listing**

Indoor locations only

#### **Notations**

- -2700K LED modules
- -The LED Driver is housed within the junction box. (L. 3.03" | W. 1.22" | H. .83")
- -Fully dimmable integrated LED lamp
- -120V dimmable with most LED compatible ELV and TRIAC dimmers
- -277V compatible with 0-10V dimmers
- -Mounts vertically or horizontally

## Warranty

5 Years