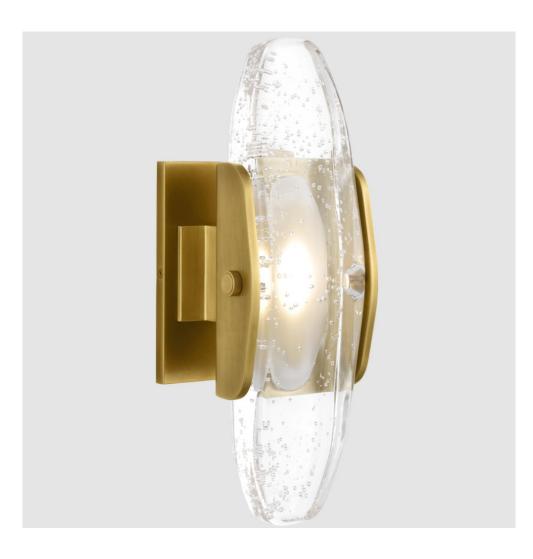

# **Wythe Medium Wall Sconce**

SKU: 700WSWYT15BR

## **Description**

The Wythe Medium Sconce by AvroKO presents a strong impression with smooth diffusing light in its most honest and simplest form. It is created from the marriage of industrial elements and the raw natural expression of glass. The cylindrical brass structure holds cast glass that is lit to highlight the natural fissures and imperfections from the casting process. This fixture proves its distinction over time, aging with elegance and becoming unified with the place it intends to call home.

#### **Materials Shown**

Plated Brass and Cast Glass