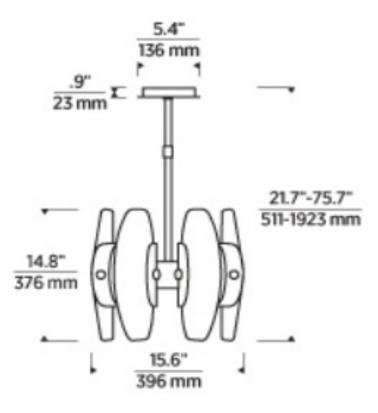

e holds cast glass that is lit to highlight the natural fissures and imperfections from the casting process. This fixture proves its distinction over time, aging with elegance and becoming unified with the place it intends to call home.

Materials Shown Plated Brass and Cast Glass

#### Dimensions

Length: 15.7" Width: 15.7" Height: 14.8"

#### Available In









Weight

60.5 lbs

Socket G26

Bulb Type LED

**Bulb Size** 

**Wattage** 30.8w (1513lm)

**Voltage** 120V-277V

### NRTL/CE Listing

Indoor locations only

#### Notations

-2700K LED modules Dimmable with most LED compatible ELV, TRIAC and 0-10V dimmers. -Ships with (4) 12" and (2) 6" rigid stems in coordinating finish -The LED Driver is housed within the junction box. (L. 3.03" | W. 1.5" | H. 1.12")

#### Warranty

5 years