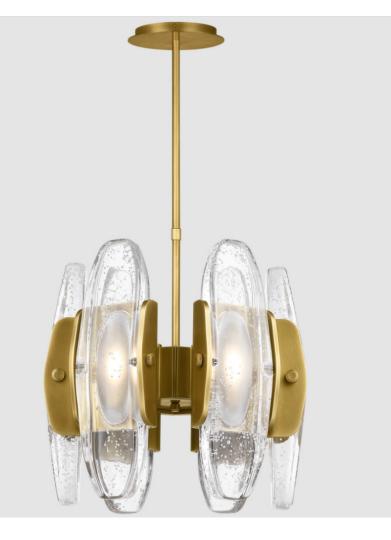

## Description

The Wythe Small Chandelier by AvroKO presents a strong impression with smooth diffusing light in its most honest and simplest form. It is created from the marriage of industrial elements and the raw natural expression of glass. The cylindrical brass structure holds cast glass that is lit to highlight the natural fissures and imperfections from the casting process. This fixture proves its distinction over time, aging with elegance and becoming unified with the place it intends to call home.

Materials Shown Plated Brass and Cast Glass