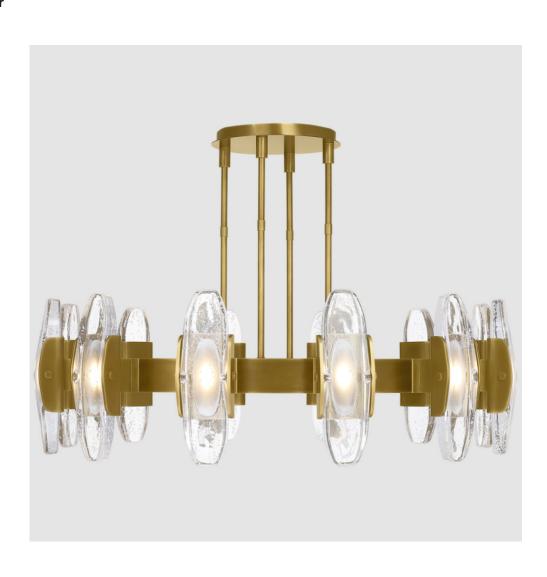

# **Wythe X-Large Chandelier**

SKU: 700WYT12

### **Description**

The Wythe X-Large Chandelier by AvroKO presents a strong impression with smooth diffusing light in its most honest and simplest form. It is created from the marriage of industrial elements and the raw natural expression of glass. The cylindrical brass structure holds cast glass that is lit to highlight the natural fissures and imperfections from the casting process. This fixture proves its distinction over time, aging with elegance and becoming unified with the place it intends to call home.

# **Materials Shown**

Plated Brass and Cast Glass