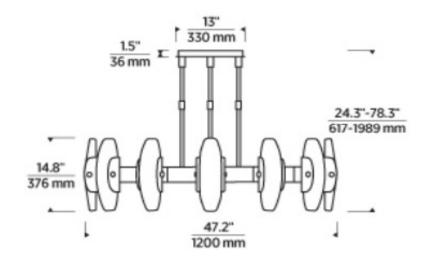

cture holds cast glass that is lit to highlight the natural fissures and imperfections from the casting process. This fixture proves its distinction over time, aging with elegance and becoming unified with the place it intends to call home.

# **Materials Shown**

Plated Brass and Cast Glass

### **Dimensions**

Length: 47.2" Width: 47.2" Height: 14.8"

#### Available In



Plated Brass







# Weight

147 lbs

# Socket

G26

# **Bulb Type**

LED

### **Bulb Size**

# Wattage

61.3w (5215lm)

# Voltage

120V-277V

# **NRTL/CE Listing**

Indoor locations only

# **Notations**

- -2700K LED modules
- -Dimmable with most LED compatible ELV, TRIAC and 0-10V dimmers.
- -Includes (12) 6 and (16) 12 rigid stems in coordinating finish
- -Fully dimmable integrated LED lamp

# Warranty

5 years